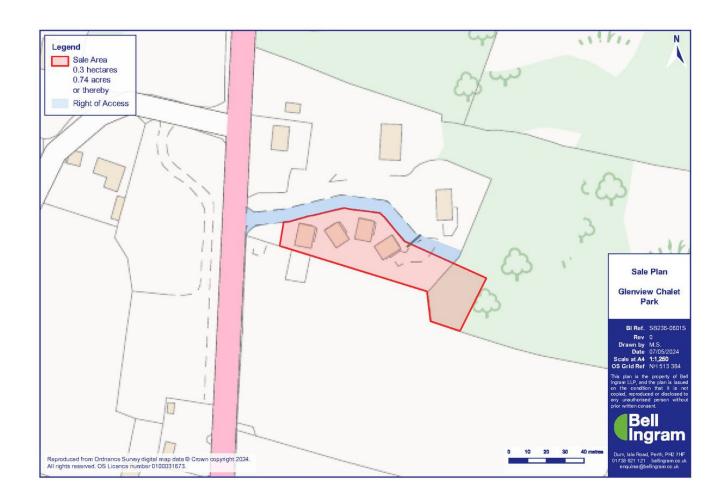

ccounts will be provided to seriously interested parties.





### **Plans**

# Approximate gross external area 0.74 Acres of thereby

#### Location

The property is located in Ardendrain, a small Hamlet close to the village of Kiltarlity. The location is ideal for holidaymakers to enjoy the stunning scenery and are in the ideal location to visit the popular attractions available in the area.

Kiltarlity has a shop/Post Office, village hall and primary school, with secondary pupils attending Charleston Academy in Inverness, for which a school bus is provided.

Beauly (5 miles) has a wide range of amenities including two supermarkets, a number of stylish shops and cafes, a doctors surgery, garage with post office and Primary School. Inverness is approximately 11 miles away where there are





shopping and recreational facilities.

### **Details**

**Local Authority** 

Highland and Islands Council

Tenure

Freehold

Services & Additional Information

Mains water and drainage

From Inverness take the A862 towards Beauly. After approximately 12 miles turn left at the signpost Kiltarlity/Drumnadrochit.

Follow this road until you reach Glenview Chalet Park on the left hand side. What3Words///surcharge.firmly.moves



## Enquire

# Bell Ingram



Joanne Stennett
Bell Ingram Highland
01463 717799
highland@bellingram.co.uk



Tax Calculator



Free Market Appraisal



View Digital Brochure



**Property Search** 

Viewing strictly by appointment

Published: May 2024

Property Ref: INE240061

powered by

#### **FluxPro**

Important Notice: Bell Ingram, its clients and any joint ag