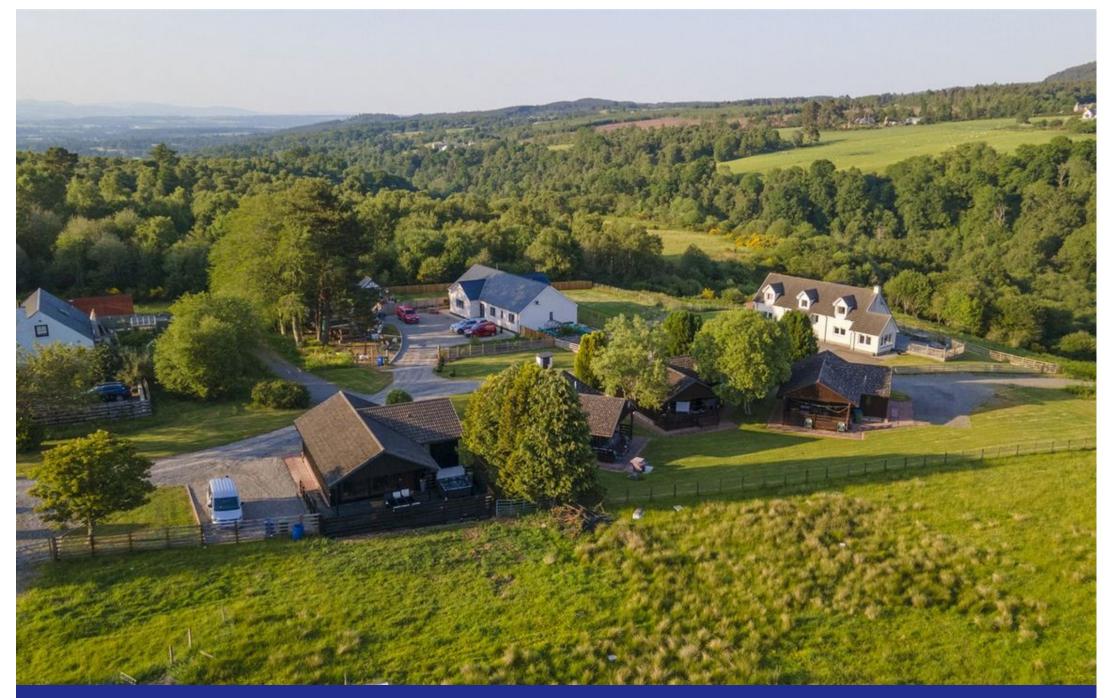

Glenview Chalet Park, Ardendrain, Kiltarlity IV4 7HS
Offers over £500,000

## **Property Description**

Glenview Chalet Park is an established holiday park business and has been held within the current family ownership for 30 years. Having maintained the property to a high standard, the current owners are now looking to retire providing an ideal opportunity for a purchaser to acquire this simple lifestyle business. The business could be grown further by intensifying the letting of the holiday units and/or developing the site with a further two chalets for which planning is in place.

The park comprises  $4 \times 3$  bedroom detached chalets that have been in operation for a number of years. The park has a superb reputation with many visitors returning year after year. The chalets have recently been fully upgraded to provide modern and stylish accommodation.

#### Location

The property is located in Ardendrain, a small Hamlet close to the village of Kiltarlity. The location is ideal for holidaymakers to enjoy the stunning scenery and are in the ideal location to visit the popular attractions available in the area.