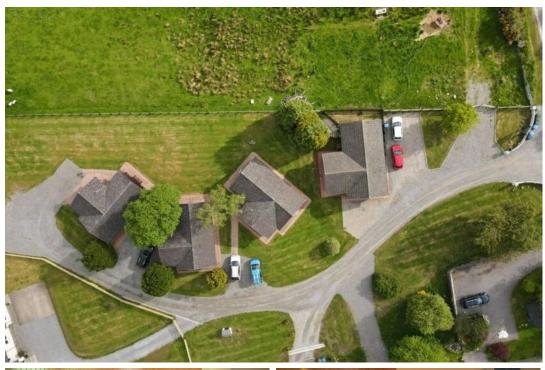

The park comprises  $4 \times 3$  bedroom detached chalets that have been in operation for a number of years. The park has a superb reputation with many visitors returning year after year. The chalets have recently been fully upgraded to provide modern and stylish accommodation.

### **Plans**

# Approximate gross external area 0.74 Acres of thereby