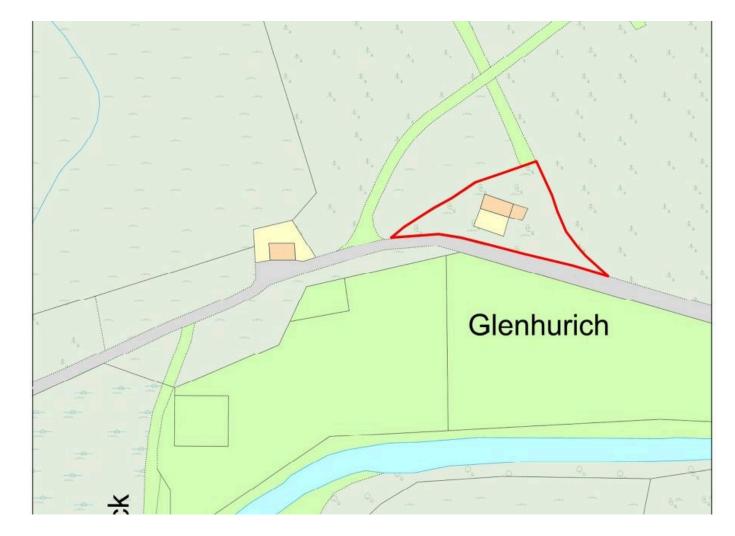

The land extends to an area of 0.15 ha (0.38 acres), with the boundary limits demarked by wooden stakes. All building contents, fixtures and fittings will be included in the sale.

Fixed Price £55,000

Bel

## Plans

Approximate gross external area  $0.38 \ \alpha cres$ 