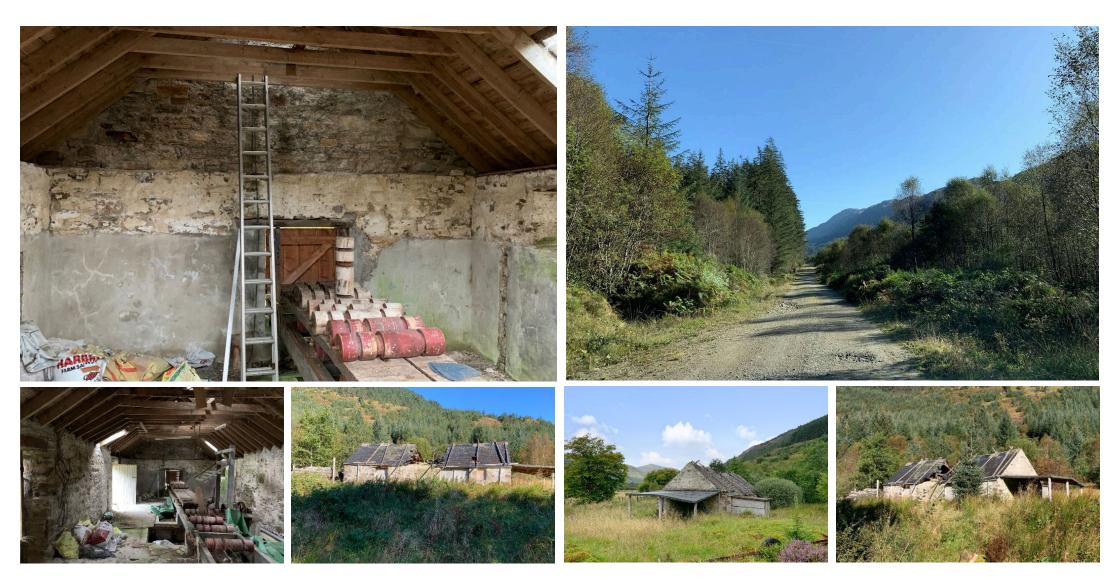

## **Property Description**

Situated in a picturesque rural yet accessible location, in an area home to red squirrels, pine martens and golden eagles lies Glenhurich Sawmill.

Around seven miles from Strontian, Glenhurich Sawmill offers buyers an exciting opportunity to acquire a detached formal sawmill, a building of traditional stone construction sitting under a slate roof in disrepair and benefitting from a useable floor space of approximately 60 square metres.

The property includes the internal and external infrastructure relating to a sawmill including belt driven machinery, blades, bench, skids (degraded) and direct drive diesel generator which also supplied electricity for the property. The mill has not been used for a number of years, has not been tested, and the set up does not meet today's safety requirements. No guarantees are given as to the condition of any machinery or generator. There is a covered external store external store on the eastern gable and a small generator shed to the rear.

The property has lain vacant for a number of years and requires complete renovation to bring to useable standard. The building could offer commercial or residential development potential subject to the necessary consents being granted. The property offers a unique opportunity for off grid living in a stunning location on the beautiful Ardnamurchan peninsula.

It should be noted that part of the roof has recently collapsed, and clients are advised to view externally, using pictures from the listing to determine the condition of the interior of the building. All viewings must be confirmed with the selling agent.

The land extends to an area of 0.15 ha (0.38 acres), with the boundary limits demarked by wooden stakes. All building contents, fixtures and fittings will be included in the sale.

Fixed Price £55,000

Bel